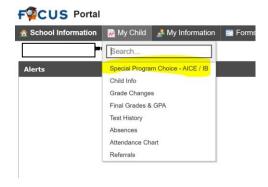

To apply to our IB Programme, please follow these directions:

Current students in the Manatee County School District with a Focus Parent Portal Account: Students already enrolled in a Manatee County District School must apply fill out the choice form through

Students already enrolled in a Manatee County District School must apply fill out the choice form through Focus Parent Portal. Applications for Johnson K-8 are under the "My Child" "Special Program Choice."